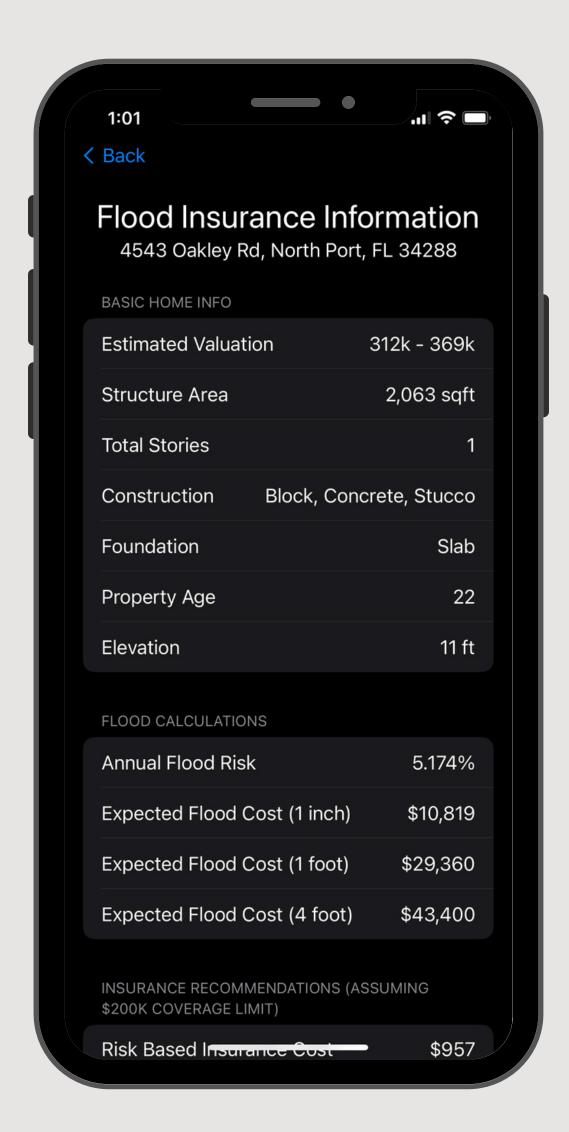

erent data sources to get the most detailed information on a home
- Assesses the risk of flooding for the specific property based on historical and simulation data
- Provide data to the public via government licensing

### TRACTION EXPERIMENT: DATA-DRIVEN DECISIONS



- Not willing to forgo insurance
- Willing to forgo insurance

9.8%

#### WHAT MAKES US DIFFERENT?

- Proprietary algorithm based around NVIDIA Earth 2 in a rapidly changing climate
- Robust and reliable dataset to ensure accurate weather prediction and analysis
- Agile team prepared to utilize the latest technology to ensure timely predictions for homeowners

#### **FUTURE PLANS**

- License product to governments
- Improve algorithm via NVIDIA Earth-2
- Expand to more natural disaster events



## DEMO



① Input Location



② View critical flood info & predictions