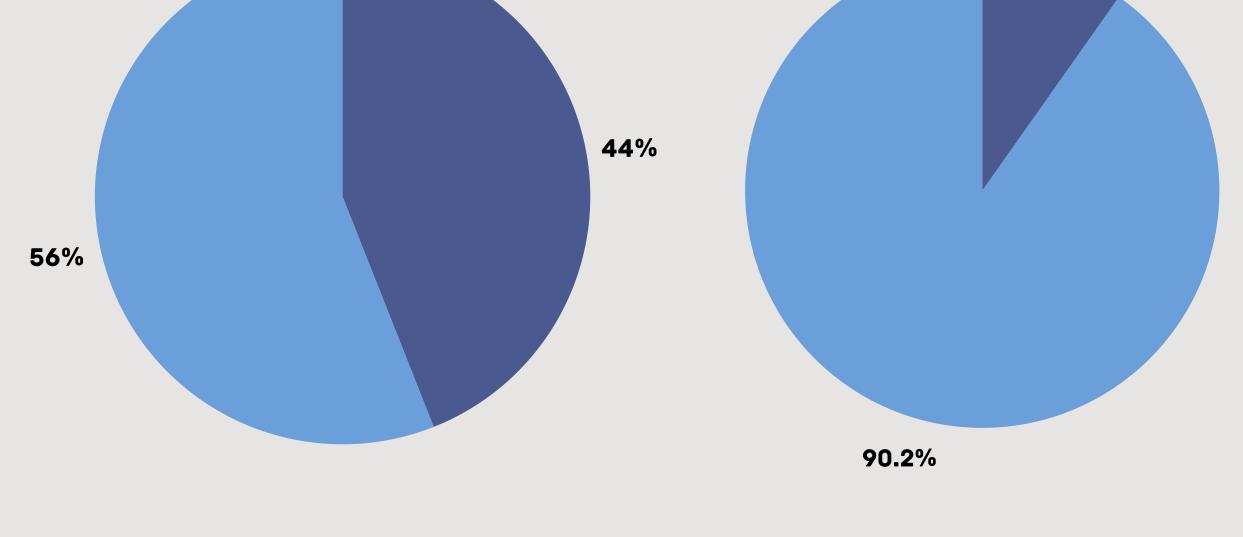

### TRACTION EXPERIMENT: DATA-DRIVEN DECISIONS

- Not willing to forgo insurance
- Willing to forgo insurance

9.8%