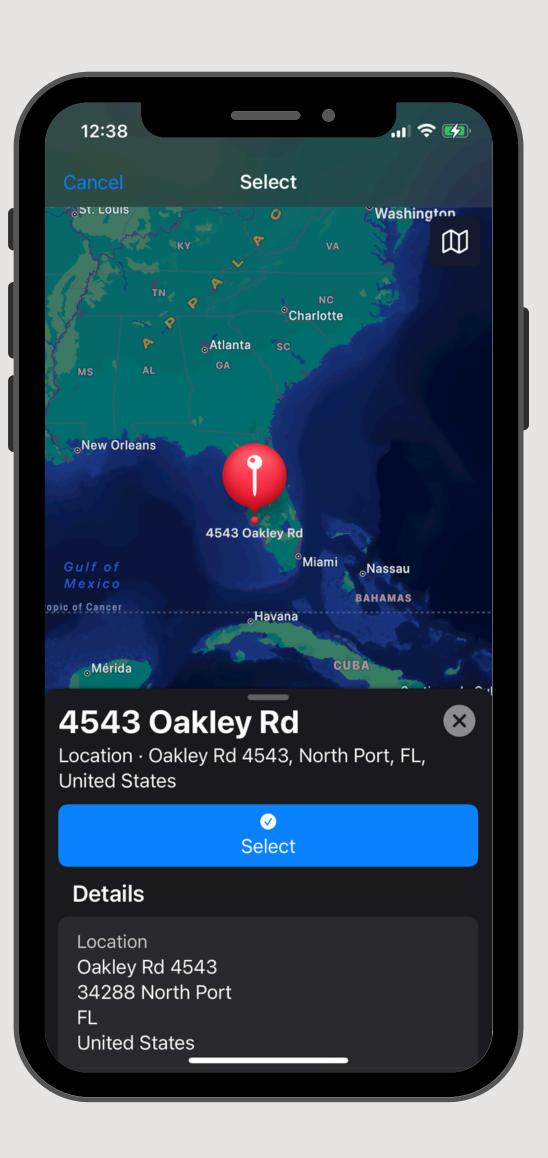

Utilizes eight different data sources to get the most detailed information on a home
- Assesses the risk of flooding for the specific property based on historical and simulation data
- Provide data to the public via government licensing

### TRACTION EXPERIMENT: DATA-DRIVEN DECISIONS



- Not willing to forgo insurance
- Willing to forgo insurance

9.8%

#### WHAT MAKES US DIFFERENT?

- Proprietary algorithm based around NVIDIA Earth 2 in a rapidly changing climate
- Robust and reliable dataset to ensure accurate weather prediction and analysis
- Agile team prepared to utilize the latest technology to ensure timely predictions for homeowners

#### **FUTURE PLANS**

- License product to governments
- Improve algorithm via NVIDIA Earth-2
- Expand to more natural disaster events



## DEMO



① Input Location



② View critical flood info & predictions